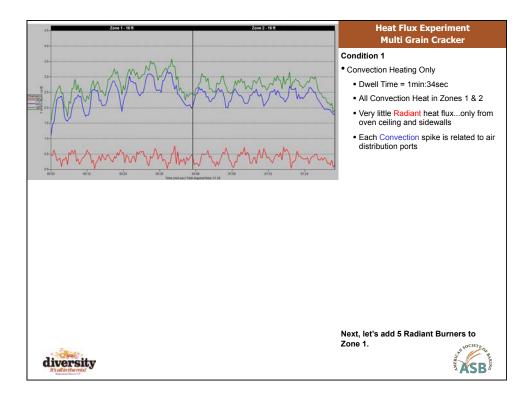

|                               | l otal Heat                               | t (Btu/ft²)                          |                |           |      |
|-------------------------------|-------------------------------------------|--------------------------------------|----------------|-----------|------|
| Oven                          | Product                                   | Bake Time                            | Convecti<br>ve | Radiant   | Tota |
| Radiant Tunnel                | Thin Chocolate<br>Sandwich Cookie<br>Half | 5min                                 | 90 (62%)       | 60 (38%)  | 150  |
| Convection /<br>Recirculation | Large Soft<br>Chocolate Chip<br>Cookie    | 10min:22sec                          | 430 (93%)      | 30 (7%)   | 460  |
| Impingement                   | Baked Potato Chip                         | 50sec                                | 41 (89%)       | 5 (11%)   | 46   |
| Tunnel                        | Whole Wheat Bread                         | 27min:39sec                          | 1000           | 190       | 1190 |
|                               | Avg Heat Flux                             | (Btu/hr <sup>.</sup> ft <sup>2</sup> | (84%)          | (16%)     |      |
| Oven                          | Product                                   | Bake Time                            | Convecti<br>ve | Radiant   | Tota |
| Radiant Tunnel                | Thin Chocolate<br>Sandwich Cookie Half    | 5min                                 | 1100 (59%)     | 750 (41%) | 1850 |
| Convection /<br>Recirculation | Large Soft Chocolate<br>Chip Cookie       | 10min:22sec                          | 2650 (93%)     | 200 (7%)  | 2850 |
| Impingement                   | Baked Potato Chip                         | 50sec                                | 3000 (88%)     | 400 (12%) | 3400 |
| Tunnel                        | Whole Wheat Bread                         | 27min:39sec                          | 2500 (86%)     | 410 (14%) | 2910 |
| Lap                           | Multigrain Bread                          | 28min:50sec                          | 2100 (84%)     | 400 (16%) | 2500 |
| Twin Oval                     | Hamburger Buns                            | 7min:55sec                           | 2500 (83%)     | 500 (17%) | 3000 |