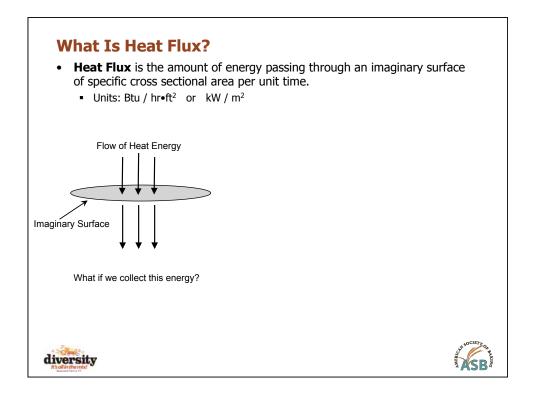

|                               | l otal Heat                               | t (Btu/ft²)                          |                |           |      |
|-------------------------------|-------------------------------------------|--------------------------------------|----------------|-----------|------|
| Oven                          | Product                                   | Bake Time                            | Convecti<br>ve | Radiant   | Tota |
| Radiant Tunnel                | Thin Chocolate<br>Sandwich Cookie<br>Half | 5min                                 | 90 (62%)       | 60 (38%)  | 150  |
| Convection /<br>Recirculation | Large Soft<br>Chocolate Chip<br>Cookie    | 10min:22sec                          | 430 (93%)