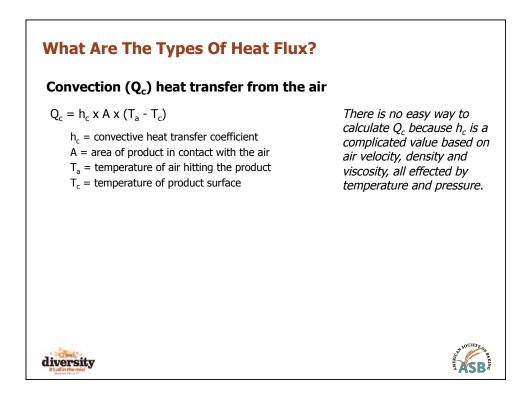

|                               | l otal Heat                               | t (Btu/ft²)                          |                |           |      |
|-------------------------------|-------------------------------------------|--------------------------------------|----------------|-----------|------|
| Oven                          | Product                                   | Bake Time                            | Convecti<br>ve | Radiant   | Tota |
| Radiant Tunnel                | Thin Chocolate<br>Sandwich Cookie<br>Half | 5min                                 | 90 (62%)       | 60 (38%)  | 150  |
| Convection /<br>Recirculation | Large Soft<br>Chocolate Chip<br>Cookie    | 10min:22sec                          | 430 (93%)      | 30 (7%