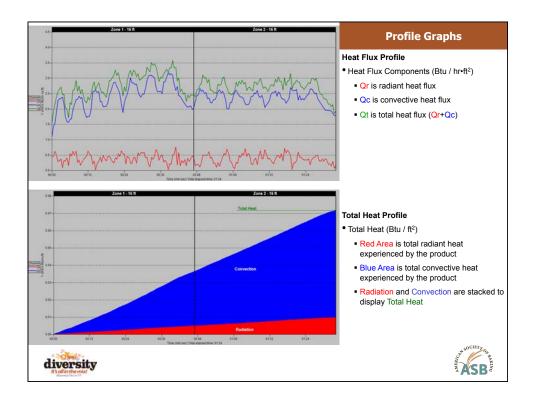

|                               | l otal Heat                               | t (Btu/ft²)                          |                |           |      |
|-------------------------------|-------------------------------------------|--------------------------------------|----------------|-----------|------|
| Oven                          | Product                                   | Bake Time                            | Convecti<br>ve | Radiant   | Tota |
| Radiant Tunnel                | Thin Chocolate<br>Sandwich Cookie<br>Half | 5min                                 | 90 (62%)       | 60 (38%)  | 150  |
| Convection /<br>Recirculation | Large Soft<br>Chocolate Chip<br>Cookie    | 10min:22sec                          | 430 (93%)      | 30 (7%)   | 460  |
| Impingement                   | Baked Potato Chip                         | 50sec                                | 41 (89%)       | 5 (11%)   | 46   |
| Tunnel                        | Whole Wheat Bread                         | 27min:39sec                          | 1000           | 190       | 1190 |
|                               | Avg Heat Flux                             | (Btu/hr <sup>.</sup> ft <sup>2</sup> | (84%)          | (16%)     |      |
| Oven                          | Product                                   | Bake Time                            | Convecti<br>ve | Radiant   | Tota |
| Radiant Tunnel                | Thin Chocolate<br>Sandwich Cookie Half    | 5min                                 | 1100 (59%)     | 750 (41%) | 1850 |
| Convection /<br>Recirculation | Large Soft Chocolate<br>Chip Cookie       | 10min:22sec                          | 2650 (93%)     | 200 (7%)  | 2850 |
| Impingement                   | Baked Potato Chip                         | 50sec                                | 3000 (88%)     | 400 (12%) | 3400 |
| Tunnel                        | Whole Wheat Bread                         | 27min:39sec                          | 2500 (86%)     | 410 (14%) | 2910 |
| Lap                           | Multigrain Bread                          | 28min:50sec                          | 2100 (84%)     | 400 (16%) | 2500 |
| Twin Oval                     | Hamburger Buns                            | 7min:55sec                           | 2500 (83%)     | 500 (17%) | 3000 |