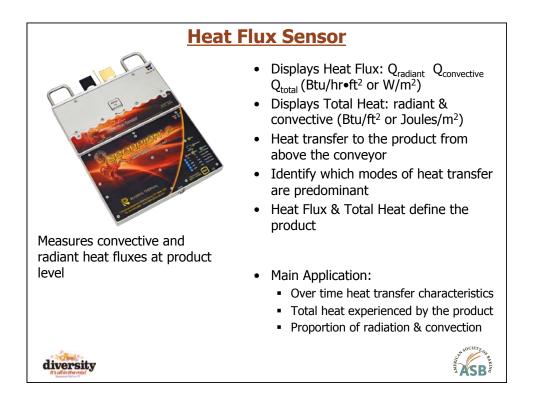

|                               | l otal Heat                               | t (Btu/ft²)                          |                |           |      |
|-------------------------------|-------------------------------------------|--------------------------------------|----------------|-----------|------|
| Oven                          | Product                                   | Bake Time                            | Convecti<br>ve | Radiant   | Tota |
| Radiant Tunnel                | Thin Chocolate<br>Sandwich Cookie<br>Half | 5min                                 | 90 (62%)       | 60 (38%)  | 150  |
| Convection /<br>Recirculation | Large Soft<br>Chocolate Chip<br>Cookie    | 10min:22sec                          | 430 (93%)      | 30 (7%)   | 460  |
| Impingement                   | Baked Potato Chip                         | 50sec                                | 41 (89%)       | 5 (11%)   | 46   |
| Tunnel                        | Whole Wheat Bread                         | 27min:39sec                          | 1000           | 190       | 1190 |
|                               | Avg Heat Flux                             | (Btu/hr <sup>.</sup> ft <sup>2</sup> | (84%)          | (16%)     |      |
| Oven                          | Product                                   | Bake Time                            | Convecti<br>ve | Radiant   | Tota |
| Radiant Tunnel                | Thin Chocolate<br>Sandwich Cookie Half    | 5min                                 | 1100 (59%)     | 750 (41%) | 1850 |
| Convection /<br>Recirculation | Large Soft Chocolate<br>Chip Cookie       | 10min:22sec                          | 2650 (93%)     | 200 (7%)  | 2850 |
| Impingement                   | Baked Potato Chip                         | 50sec                                | 3000 (88%)     | 400 (12%) | 3400 |
| Tunnel                        | Whole Wheat Bread                         | 27min:39sec                          | 2500 (86%)     | 410 (14%) | 2910 |
| Lap                           | Multigrain Bread                          | 28min:50sec                          | 2100 (84%)     | 400 (16%) | 2500 |
| Twin Oval                     | Hamburger Buns                            | 7min:55sec                           | 2500 (83%)     | 500 (17%) | 3000 |