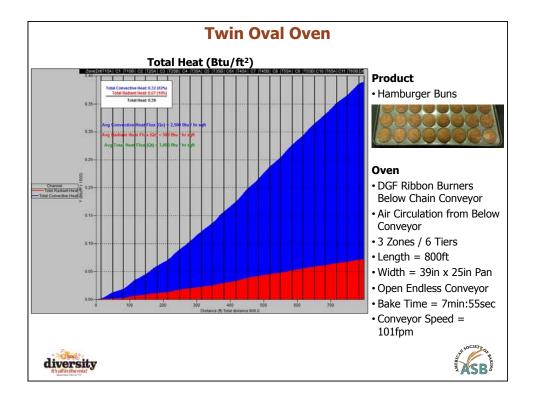

|                               | l otal Heat                               | t (Btu/ft²)                          |                |           |      |
|-------------------------------|-------------------------------------------|--------------------------------------|----------------|-----------|------|
| Oven                          | Product                                   | Bake Time                            | Convecti<br>ve | Radiant   | Tota |
| Radiant Tunnel                | Thin Chocolate<br>Sandwich Cookie<br>Half | 5min                                 | 90 (62%)       | 60 (38%)  | 150  |
| Convection /<br>Recirculation | Large Soft<br>Chocolate Chip<br>Cookie    | 10min:22sec                          | 430 (93%)      | 30 (7%)   | 460  |
| Impingement                   | Baked Potato Chip                         | 50sec                                | 41 (89%)       | 5 (11%)   | 46   |
| Tunnel                        | Whole Wheat Bread                         | 27min:39sec                          | 1000           | 190       | 1190 |
|                               | Avg Heat Flux                             | (Btu/hr <sup>.</sup> ft <sup>2</sup> | (84%)          | (16%)     |      |
| Oven                          | Product                                   | Bake Time                            | Convecti<br>ve | Radiant   | Tota |
| Radiant Tunnel                | Thin Chocolate<br>Sandwich Cookie Half    | 5min                                 | 1100 (59%)     | 750 (41%) | 1850 |
| Convection /<br>Recirculation | Large Soft Chocolate<br>Chip Cookie       | 10min:22sec                          | 2650 (93%)     | 200 (7%)  | 2850 |
| Impingement                   | Baked Potato Chip                         | 50sec                                | 3000 (88%)     | 400 (12%) | 3400 |
| Tunnel                        | Whole Wheat Bread                         | 27min:39sec                          | 2500 (86%)     | 410 (14%) | 2910 |
| Lap                           | Multigrain Bread                          | 28min:50sec                          | 2100 (84%)     | 400 (16%) | 2500 |
| Twin Oval                     | Hamburger Buns                            | 7min:55sec                           | 2500 (83%)     | 500 (17%) | 3000 |