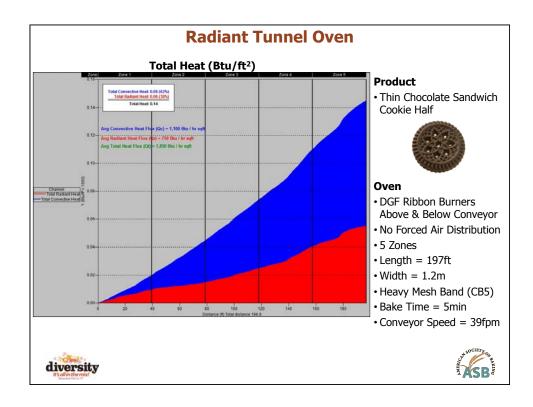

|                               | l otal Heat                               | t (Btu/ft²)                          |                |           |      |
|-------------------------------|-------------------------------------------|--------------------------------------|----------------|-----------|------|
| Oven                          | Product                                   | Bake Time                            | Convecti<br>ve | Radiant   | Tota |
| Radiant Tunnel                | Thin Chocolate<br>Sandwich Cookie<br>Half | 5min                                 | 90 (62%)       | 60 (38%)  | 150  |
| Convection /<br>Recirculation | Large Soft<br>Chocolate Chip<br>Cookie    | 10min:22sec                          | 430 (93%)      | 30 (7%)   | 460  |
| Impingement                   | Baked Potato Chip                         | 50sec                                | 41 (89%)       | 5 (11%)   | 46   |
| Tunnel                        | Whole Wheat Bread                         | 27min:39sec                          | 1000           | 190       | 1190 |
|                               | Avg Heat Flux                             | (Btu/hr <sup>.</sup> ft <sup>2</sup> | (84%)          | (16%)     |      |
| Oven                          | Product                                   | Bake Time                            | Convecti<br>ve | Radiant   | Tota |
| Radiant Tunnel                | Thin Chocolate<br>Sandwich Cookie Half    | 5min                                 | 1100 (59%)     | 750 (41%) | 1850 |
| Convection /<br>Recirculation | Large Soft Chocolate<br>Chip Cookie       | 10min:22sec                          | 2650 (93%)     | 200 (7%)  | 2850 |
| Impingement                   | Baked Potato Chip                         | 50sec                                | 3000 (88%)     | 400 (12%) | 3400 |
| Tunnel                        | Whole Wheat Bread                         | 27min:39sec                          | 2500 (86%)     | 410 (14%) | 2910 |
| Lap                           | Multigrain Bread                          | 28min:50sec                          | 2100 (84%)     | 400 (16%) | 2500 |
| Twin Oval                     | Hamburger Buns                            | 7min:55sec                           | 2500 (83%)     | 500 (17%) | 3000 |