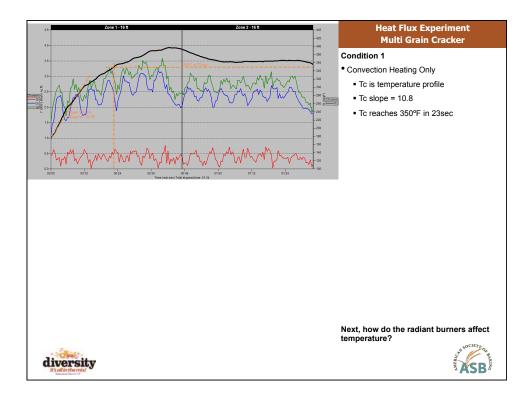

|                               | l otal Heat                               | t (Btu/ft²)                          |                |           |      |
|-------------------------------|-------------------------------------------|--------------------------------------|----------------|-----------|------|
| Oven                          | Product                                   | Bake Time                            | Convecti<br>ve | Radiant   | Tota |
| Radiant Tunnel                | Thin Chocolate<br>Sandwich Cookie<br>Half | 5min                                 | 90 (62%)       | 60 (38%)  | 150  |
| Convection /<br>Recirculation | Large Soft<br>Chocolate Chip<br>Cookie    | 10min:22sec                          | 430 (93%)      | 30 (7%)   | 460  |
| Impinge