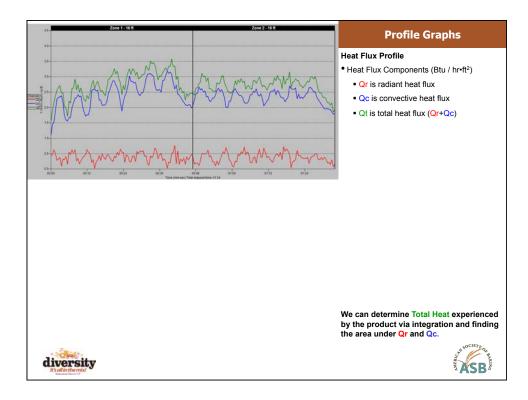

|                               | l otal Heat                               | t (Btu/ft²)                          |                |           |      |
|-------------------------------|-------------------------------------------|--------------------------------------|----------------|-----------|------|
| Oven                          | Product                                   | Bake Time                            | Convecti<br>ve | Radiant   | Tota |
| Radiant Tunnel                | Thin Chocolate<br>Sandwich Cookie<br>Half | 5min                                 | 90 (62%)       | 60 (38%)  | 150  |
| Convection /<br>Recirculation | Large Soft<br>Chocolate Chip<br>Cookie    | 10min:22sec                          | 430 (93%)      | 30 (7%)   | 460  |
| Impingement                   | Baked Potato Chip                         | 50sec                                | 41 (89%)       | 5 (11%)   | 46   |
| Tunnel                        | Whole Wheat Bread                         | 27min:39sec                          | 1000           | 190       | 1190 |
|                               | Avg Heat Flux                             | (Btu/hr <sup>.</sup> ft <sup>2</sup> | (84%)          | (16%)     |      |
| Oven                          | Product                                   | Bake Time                            | Convecti<br>ve | Radiant   | Tota |
| Radiant Tunnel                | Thin Chocolate<br>Sandwich Cookie Half    | 5min                                 | 1100 (59%)     | 750 (41%) | 1850 |
| Convection /<br>Recirculation | Large Soft Chocolate<br>Chip Cookie       | 10min:22sec                          | 2650 (93%)     | 200 (7%)  | 2850 |
| Impingement                   | Baked Potato Chip                         | 50sec                                | 3000 (88%)     | 400 (12%) | 3400 |
| Tunnel                        | Whole Wheat Bread                         | 27min:39sec                          | 2500 (86%)     | 410 (14%) | 2910 |
| Lap                           | Multigrain Bread                          | 28min:50sec                          | 2100 (84%)     | 400 (16%) | 2500 |
| Twin Oval                     | Hamburger Buns                            | 7min:55sec                           | 2500 (83%)     | 500 (17%) | 3000 |