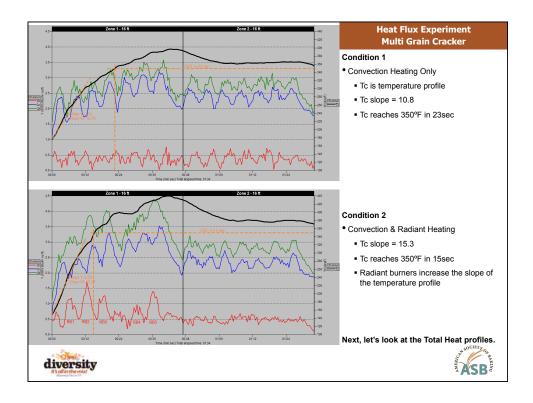

|                               | l otal Heat                               | t (Btu/ft²)                          |                |           |      |
|-------------------------------|-------------------------------------------|--------------------------------------|----------------|-----------|------|
| Oven                          | Product                                   | Bake Time                            | Convecti<br>ve | Radiant   | Tota |
| Radiant Tunnel                | Thin Chocolate<br>Sandwich Cookie<br>Half | 5min                                 | 90 (62%)       | 60 (38%)  | 150  |
| Convection /<br>Recirculation | Large Soft<br>Chocolate Chip<br>Cookie    | 10min:22sec                          | 430 (93%)      | 30 (7%)   | 460  |
| Impingeme