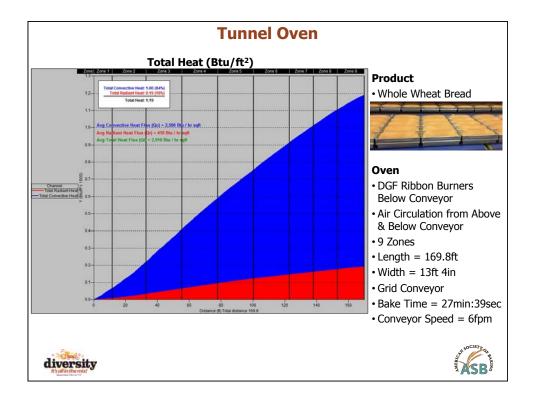

|                               | l otal Heat                               | t (Btu/ft²)                          |                |           |      |
|-------------------------------|-------------------------------------------|--------------------------------------|----------------|-----------|------|
| Oven                          | Product                                   | Bake Time                            | Convecti<br>ve | Radiant   | Tota |
| Radiant Tunnel                | Thin Chocolate<br>Sandwich Cookie<br>Half | 5min                                 | 90 (62%)       | 60 (38%)  | 150  |
| Convection /<br>Recirculation | Large Soft<br>Chocolate Chip<br>Cookie    | 10min:22sec                          | 430 (93%)      | 30 (7%)   | 460  |
| Impingement                   | Baked Potato Chip                         | 50sec                                | 41 (89%)       | 5 (11%)   | 46   |
| Tunnel                        | Whole Wheat Bread                         | 27min:39sec                          | 1000           | 190       | 1190 |
|                               | Avg Heat Flux                             | (Btu/hr <sup>.</sup> ft <sup>2</sup> | (84%)          | (16%)     |      |
| Oven                          | Product                                   | Bake Time                            | Convecti<br>ve | Radiant   | Tota |
| Radiant Tunnel                | Thin Chocolate<br>Sandwich Cookie Half    | 5min                                 | 1100 (59%)     | 750 (41%) | 1850 |
| Convection /<br>Recirculation | Large Soft Chocolate<br>Chip Cookie       | 10min:22sec                          | 2650 (93%)     | 200 (7%)  | 2850 |
| Impingement                   | Baked Potato Chip                         | 50sec                                | 3000 (88%)     | 400 (12%) | 3400 |
| Tunnel                        | Whole Wheat Bread                         | 27min:39sec                          | 2500 (86%)     | 410 (14%) | 2910 |
| Lap                           | Multigrain Bread                          | 28min:50sec                          | 2100 (84%)     | 400 (16%) | 2500 |
| Twin Oval                     | Hamburger Buns                            | 7min:55sec                           | 2500 (83%)     | 500 (17%) | 3000 |