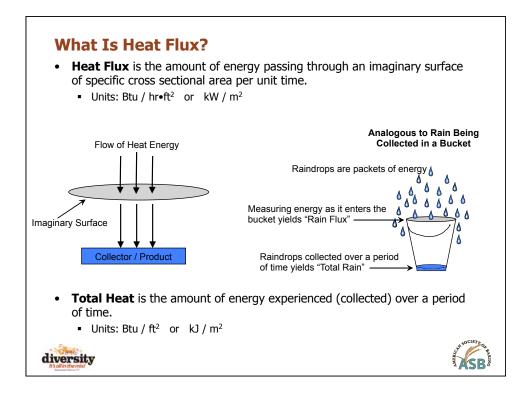

|                               | l otal Heat                               | t (Btu/ft²)                          |                |           |      |
|-------------------------------|-------------------------------------------|--------------------------------------|----------------|-----------|------|
| Oven                          | Product                                   | Bake Time                            | Convecti<br>ve | Radiant   | Tota |
| Radiant Tunnel                | Thin Chocolate<br>Sandwich Cookie<br>Half | 5min                                 | 90 (62%)       | 60 (38%)  | 150  |
| Convection /<br>Recirculation | Large Soft<br>Chocolate Chip<br>Cookie    | 10min:22sec                          | 430 (93%)      |