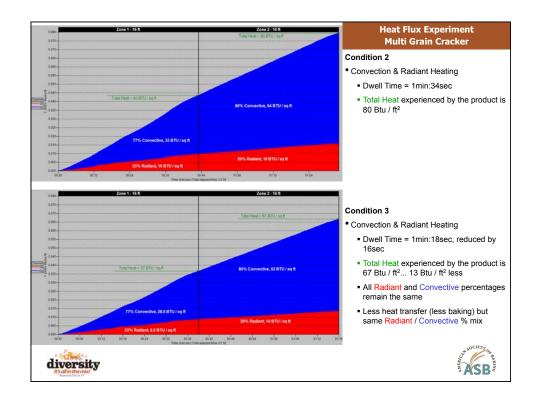

|                               | l otal Heat                               | t (Btu/ft²)                          |                |           |      |
|-------------------------------|-------------------------------------------|--------------------------------------|----------------|-----------|------|
| Oven                          | Product                                   | Bake Time                            | Convecti<br>ve | Radiant   | Tota |
| Radiant Tunnel                | Thin Chocolate<br>Sandwich Cookie<br>Half | 5min                                 | 90 (62%)       | 60 (38%)  | 150  |
| Convection /<br>Recirculation | Large Soft<br>Chocolate Chip<br>Cookie    | 10min:22sec                          | 430 (93%)      | 30 (7%)   | 460  |
| Impingement                   | Baked Potato Chip                         | 50sec                                | 41 (89%)       | 5 (11%)   | 46   |
| Tunnel                        | Whole Wheat Bread                         | 27min:39sec                          | 1000           | 190       | 1190 |
|                               | Avg Heat Flux                             | (Btu/hr <sup>.</sup> ft <sup>2</sup> | (84%)          | (16%)     |      |
| Oven                          | Product                                   | Bake Time                            | Convecti<br>ve | Radiant   | Tota |
| Radiant Tunnel                | Thin Chocolate<br>Sandwich Cookie Half    | 5min                                 | 1100 (59%)     | 750 (41%) | 1850 |
| Convection /<br>Recirculation | Large Soft Chocolate<br>Chip Cookie       | 10min:22sec                          | 2650 (93%)     | 200 (7%)  | 2850 |
| Impingement                   | Baked Potato Chip                         | 50sec                                | 3000 (88%)     | 400 (12%) | 3400 |
| Tunnel                        | Whole Wheat Bread                         | 27min:39sec                          | 2500 (86%)     | 410 (14%) | 2910 |
| Lap                           | Multigrain Bread                          | 28min:50sec                          | 2100 (84%)     | 400 (16%) | 2500 |
| Twin Oval                     | Hamburger Buns                            | 7min:55sec                           | 2500 (83%)     | 500 (17%) | 3000 |