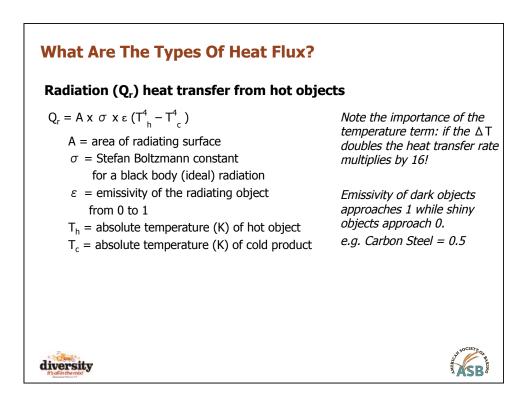

|                               | l otal Heat                               | t (Btu/ft²)                          |                |           |      |
|-------------------------------|-------------------------------------------|--------------------------------------|----------------|-----------|------|
| Oven                          | Product                                   | Bake Time                            | Convecti<br>ve | Radiant   | Tota |
| Radiant Tunnel                | Thin Chocolate<br>Sandwich Cookie<br>Half | 5min                                 | 90 (62%)       | 60 (38%)  | 150  |
| Convection /<br>Recirculation | Large Soft<br>Chocolate Chip<br>Cookie    | 10min:22sec                          | 430 (93%)      | 30 (7%)