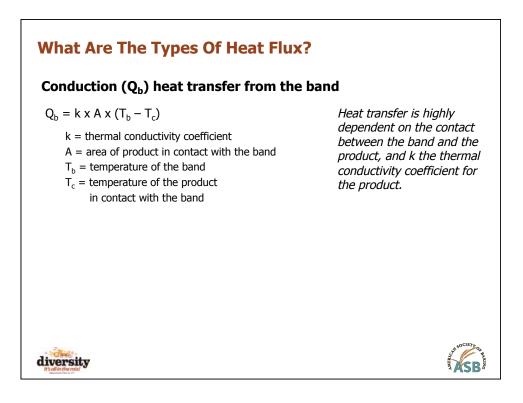

|                               | l otal Heat                               | t (Btu/ft²)                          |                |           |      |
|-------------------------------|-------------------------------------------|--------------------------------------|----------------|-----------|------|
| Oven                          | Product                                   | Bake Time                            | Convecti<br>ve | Radiant   | Tota |
| Radiant Tunnel                | Thin Chocolate<br>Sandwich Cookie<br>Half | 5min                                 | 90 (62%)       | 60 (38%)  | 150  |
| Convection /<br>Recirculation | Large Soft<br>Chocolate Chip<br>Cookie    | 10min:22sec                          | 430 (93%)      | 30 (