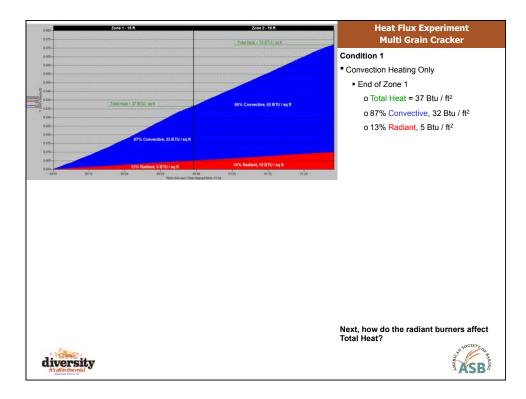

|                               | l otal Heat                               | t (Btu/ft²)                          |                |           |      |
|-------------------------------|-------------------------------------------|--------------------------------------|----------------|-----------|------|
| Oven                          | Product                                   | Bake Time                            | Convecti<br>ve | Radiant   | Tota |
| Radiant Tunnel                | Thin Chocolate<br>Sandwich Cookie<br>Half | 5min                                 | 90 (62%)       | 60 (38%)  | 150  |
| Convection /<br>Recirculation | Large Soft<br>Chocolate Chip<br>Cookie    | 10min:22sec                          | 430 (93%)      | 30 (7%)   | 460  |
| Impingement