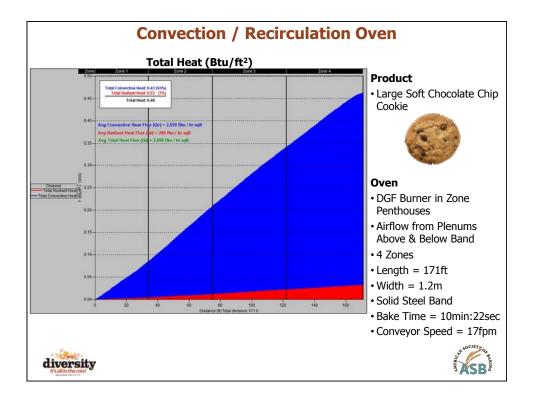

|                               | l otal Heat                               | t (Btu/ft²)                          |                |           |      |
|-------------------------------|-------------------------------------------|--------------------------------------|----------------|-----------|------|
| Oven                          | Product                                   | Bake Time                            | Convecti<br>ve | Radiant   | Tota |
| Radiant Tunnel                | Thin Chocolate<br>Sandwich Cookie<br>Half | 5min                                 | 90 (62%)       | 60 (38%)  | 150  |
| Convection /<br>Recirculation | Large Soft<br>Chocolate Chip<br>Cookie    | 10min:22sec                          | 430 (93%)      | 30 (7%)   | 460  |
| Impingement                   | Baked Potato Chip                         | 50sec                                | 41 (89%)       | 5 (11%)   | 46   |
| Tunnel                        | Whole Wheat Bread                         | 27min:39sec                          | 1000           | 190       | 1190 |
|                               | Avg Heat Flux                             | (Btu/hr <sup>.</sup> ft <sup>2</sup> | (84%)          | (16%)     |      |
| Oven                          | Product                                   | Bake Time                            | Convecti<br>ve | Radiant   | Tota |
| Radiant Tunnel                | Thin Chocolate<br>Sandwich Cookie Half    | 5min                                 | 1100 (59%)     | 750 (41%) | 1850 |
| Convection /<br>Recirculation | Large Soft Chocolate<br>Chip Cookie       | 10min:22sec                          | 2650 (93%)     | 200 (7%)  | 2850 |
| Impingement                   | Baked Potato Chip                         | 50sec                                | 3000 (88%)     | 400 (12%) | 3400 |
| Tunnel                        | Whole Wheat Bread                         | 27min:39sec                          | 2500 (86%)     | 410 (14%) | 2910 |
| Lap                           | Multigrain Bread                          | 28min:50sec                          | 2100 (84%)     | 400 (16%) | 2500 |
| Twin Oval                     | Hamburger Buns                            | 7min:55sec                           | 2500 (83%)     | 500 (17%) | 3000 |