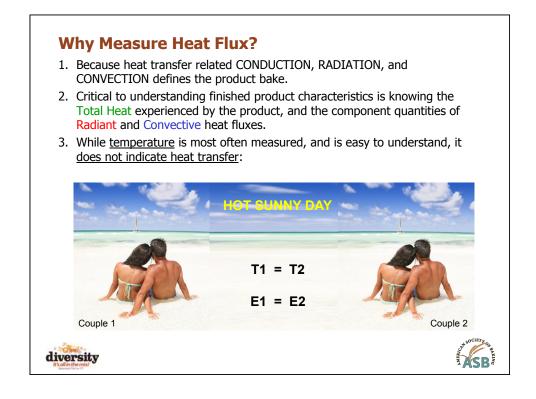

|                               | l otal Heat                               | t (Btu/ft²)                          |                |           |      |
|-------------------------------|-------------------------------------------|--------------------------------------|----------------|-----------|------|
| Oven                          | Product                                   | Bake Time                            | Convecti<br>ve | Radiant   | Tota |
| Radiant Tunnel                | Thin Chocolate<br>Sandwich Cookie<br>Half | 5min                                 | 90 (62%)       | 60 (38%)  | 150  |
| Convection /<br>Recirculation | Large Soft<br>Chocolate Chip<br>Cookie    | 10min:22sec                          | 430 (93%)      | 30 (7%)   | 46