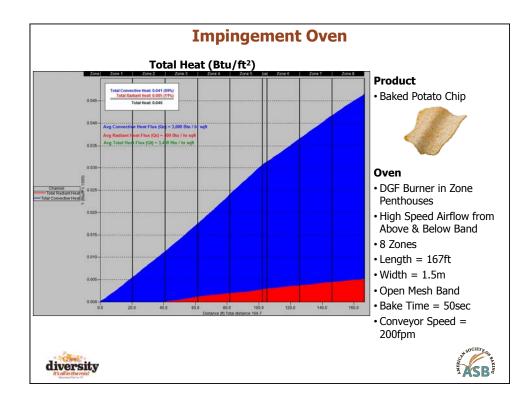

|                               | l otal Heat                               | t (Btu/ft²)                          |                |           |      |
|-------------------------------|-------------------------------------------|--------------------------------------|----------------|-----------|------|
| Oven                          | Product                                   | Bake Time                            | Convecti<br>ve | Radiant   | Tota |
| Radiant Tunnel                | Thin Chocolate<br>Sandwich Cookie<br>Half | 5min                                 | 90 (62%)       | 60 (38%)  | 150  |
| Convection /<br>Recirculation | Large Soft<br>Chocolate Chip<br>Cookie    | 10min:22sec                          | 430 (93%)      | 30 (7%)   | 460  |
| Impingement                   | Baked Potato Chip                         | 50sec                                | 41 (89%)       | 5 (11%)   | 46   |
| Tunnel                        | Whole Wheat Bread                         | 27min:39sec                          | 1000           | 190       | 1190 |
|                               | Avg Heat Flux                             | (Btu/hr <sup>.</sup> ft <sup>2</sup> | (84%)          | (16%)     |      |
| Oven                          | Product                                   | Bake Time                            | Convecti<br>ve | Radiant   | Tota |
| Radiant Tunnel                | Thin Chocolate<br>Sandwich Cookie Half    | 5min                                 | 1100 (59%)     | 750 (41%) | 1850 |
| Convection /<br>Recirculation | Large Soft Chocolate<br>Chip Cookie       | 10min:22sec                          | 2650 (93%)     | 200 (7%)  | 2850 |
| Impingement                   | Baked Potato Chip                         | 50sec                                | 3000 (88%)     | 400 (12%) | 3400 |
| Tunnel                        | Whole Wheat Bread                         | 27min:39sec                          | 2500 (86%)     | 410 (14%) | 2910 |
| Lap                           | Multigrain Bread                          | 28min:50sec                          | 2100 (84%)     | 400 (16%) | 2500 |
| Twin Oval                     | Hamburger Buns                            | 7min:55sec                           | 2500 (83%)     | 500 (17%) | 3000 |