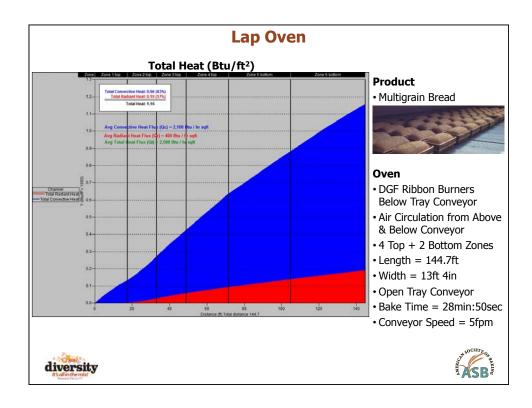

|                               | l otal Heat                               | t (Btu/ft²)                          |                |           |      |
|-------------------------------|-------------------------------------------|--------------------------------------|----------------|-----------|------|
| Oven                          | Product                                   | Bake Time                            | Convecti<br>ve | Radiant   | Tota |
| Radiant Tunnel                | Thin Chocolate<br>Sandwich Cookie<br>Half | 5min                                 | 90 (62%)       | 60 (38%)  | 150  |
| Convection /<br>Recirculation | Large Soft<br>Chocolate Chip<br>Cookie    | 10min:22sec                          | 430 (93%)      | 30 (7%)   | 460  |
| Impingement                   | Baked Potato Chip                         | 50sec                                | 41 (89%)       | 5 (11%)   | 46   |
| Tunnel                        | Whole Wheat Bread                         | 27min:39sec                          | 1000           | 190       | 1190 |
|                               | Avg Heat Flux                             | (Btu/hr <sup>.</sup> ft <sup>2</sup> | (84%)          | (16%)     |      |
| Oven                          | Product                                   | Bake Time                            | Convecti<br>ve | Radiant   | Tota |
| Radiant Tunnel                | Thin Chocolate<br>Sandwich Cookie Half    | 5min                                 | 1100 (59%)     | 750 (41%) | 1850 |
| Convection /<br>Recirculation | Large Soft Chocolate<br>Chip Cookie       | 10min:22sec                          | 2650 (93%)     | 200 (7%)  | 2850 |
| Impingement                   | Baked Potato Chip                         | 50sec                                | 3000 (88%)     | 400 (12%) | 3400 |
| Tunnel                        | Whole Wheat Bread                         | 27min:39sec                          | 2500 (86%)     | 410 (14%) | 2910 |
| Lap                           | Multigrain Bread                          | 28min:50sec                          | 2100 (84%)     | 400 (16%) | 2500 |
| Twin Oval                     | Hamburger Buns                            | 7min:55sec                           | 2500 (83%)     | 500 (17%) | 3000 |