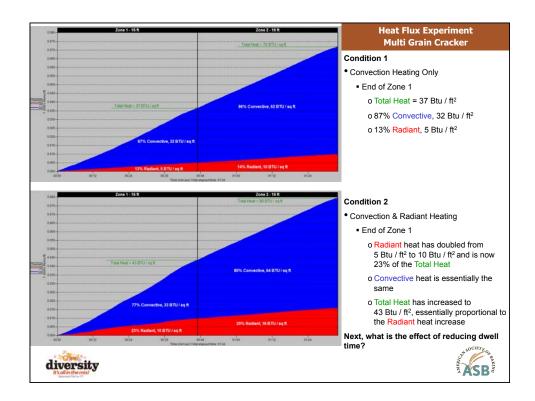

|                               | l otal Heat                               | t (Btu/ft²)                          |                |           |      |
|-------------------------------|-------------------------------------------|--------------------------------------|----------------|-----------|------|
| Oven                          | Product                                   | Bake Time                            | Convecti<br>ve | Radiant   | Tota |
| Radiant Tunnel                | Thin Chocolate<br>Sandwich Cookie<br>Half | 5min                                 | 90 (62%)       | 60 (38%)  | 150  |
| Convection /<br>Recirculation | Large Soft<br>Chocolate Chip<br>Cookie    | 10min:22sec                          | 430 (93%)      | 30 (7%)   | 460  |
| Impingement                   | Baked Potato Chip                         | 50sec                                | 41 (89%)       | 5 (11%)   | 46   |
| Tunnel                        | Whole Wheat Bread                         | 27min:39sec                          | 1000           | 190       | 1190 |
|                               | Avg Heat Flux                             | (Btu/hr <sup>.</sup> ft <sup>2</sup> | (84%)          | (16%)     |      |
| Oven                          | Product                                   | Bake Time                            | Convecti<br>ve | Radiant   | Tota |
| Radiant Tunnel                | Thin Chocolate<br>Sandwich Cookie Half    | 5min                                 | 1100 (59%)     | 750 (41%) | 1850 |
| Convection /<br>Recirculation | Large Soft Chocolate<br>Chip Cookie       | 10min:22sec                          | 2650 (93%)     | 200 (7%)  | 2850 |
| Impingement                   | Baked Potato Chip                         | 50sec                                | 3000 (88%)     | 400 (12%) | 3400 |
| Tunnel                        | Whole Wheat Bread                         | 27min:39sec                          | 2500 (86%)     | 410 (14%) | 2910 |
| Lap                           | Multigrain Bread                          | 28min:50sec                          | 2100 (84%)     | 400 (16%) | 2500 |
| Twin Oval                     | Hamburger Buns                            | 7min:55sec                           | 2500 (83%)     | 500 (17%) | 3000 |