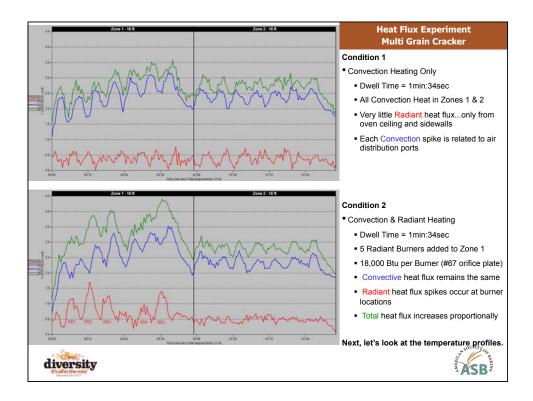

|                               | l otal Heat                               | t (Btu/ft²)                          |                |           |      |
|-------------------------------|-------------------------------------------|--------------------------------------|----------------|-----------|------|
| Oven                          | Product                                   | Bake Time                            | Convecti<br>ve | Radiant   | Tota |
| Radiant Tunnel                | Thin Chocolate<br>Sandwich Cookie<br>Half | 5min                                 | 90 (62%)       | 60 (38%)  | 150  |
| Convection /<br>Recirculation | Large Soft<br>Chocolate Chip<br>Cookie    | 10min:22sec                          | 430 (93%)      | 30 (7%)   | 460  |
| Impin