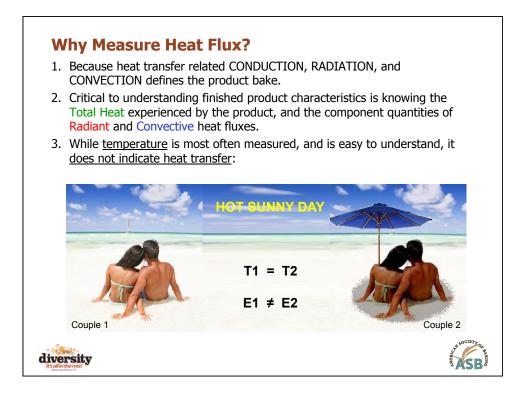

|                               | l otal Heat                               | t (Btu/ft²)                          |                |           |      |
|-------------------------------|-------------------------------------------|--------------------------------------|----------------|-----------|------|
| Oven                          | Product                                   | Bake Time                            | Convecti<br>ve | Radiant   | Tota |
| Radiant Tunnel                | Thin Chocolate<br>Sandwich Cookie<br>Half | 5min                                 | 90 (62%)       | 60 (38%)  | 150  |
| Convection /<br>Recirculation | Large Soft<br>Chocolate Chip<br>Cookie    | 10min:22sec                          | 430 (93%)      | 30 (7%)   | 460