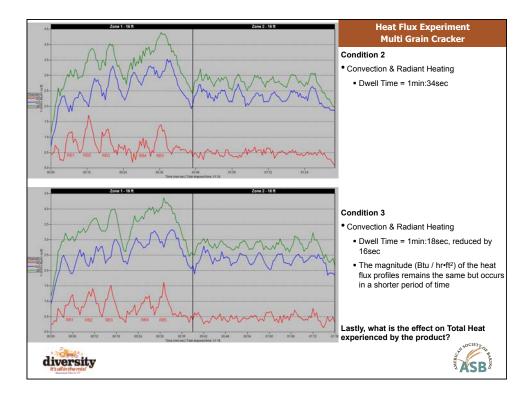

|                               | l otal Heat                               | t (Btu/ft²)                          |                |           |      |
|-------------------------------|-------------------------------------------|--------------------------------------|----------------|-----------|------|
| Oven                          | Product                                   | Bake Time                            | Convecti<br>ve | Radiant   | Tota |
| Radiant Tunnel                | Thin Chocolate<br>Sandwich Cookie<br>Half | 5min                                 | 90 (62%)       | 60 (38%)  | 150  |
| Convection /<br>Recirculation | Large Soft<br>Chocolate Chip<br>Cookie    | 10min:22sec                          | 430 (93%)      | 30 (7%)   | 460  |
| Impingement                   | Baked Potato Chip                         | 50sec                                | 41 (89%)       | 5 (11%)   | 46   |
| Tunnel                        | Whole Wheat Bread                         | 27min:39sec                          | 1000           | 190       | 1190 |
|                               | Avg Heat Flux                             | (Btu/hr <sup>.</sup> ft <sup>2</sup> | (84%)          | (16%)     |      |
| Oven                          | Product                                   | Bake Time                            | Convecti<br>ve | Radiant   | Tota |
| Radiant Tunnel                | Thin Chocolate<br>Sandwich Cookie Half    | 5min                                 | 1100 (59%)     | 750 (41%) | 1850 |
| Convection /<br>Recirculation | Large Soft Chocolate<br>Chip Cookie       | 10min:22sec                          | 2650 (93%)     | 200 (7%)  | 2850 |
| Impingement                   | Baked Potato Chip                         | 50sec                                | 3000 (88%)     | 400 (12%) | 3400 |
| Tunnel                        | Whole Wheat Bread                         | 27min:39sec                          | 2500 (86%)     | 410 (14%) | 2910 |
| Lap                           | Multigrain Bread                          | 28min:50sec                          | 2100 (84%)     | 400 (16%) | 2500 |
| Twin Oval                     | Hamburger Buns                            | 7min:55sec                           | 2500 (83%)     | 500 (17%) | 3000 |