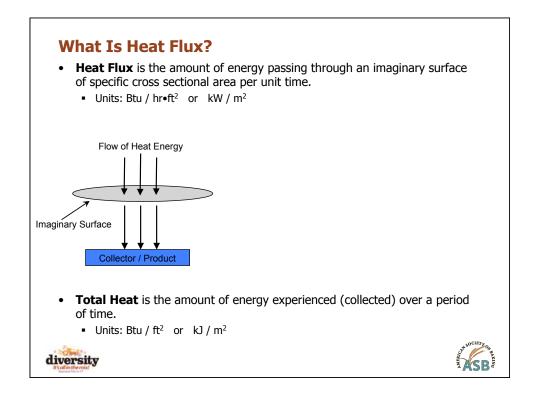

|                               | l otal Heat                               | t (Btu/ft²)                          |                |           |      |
|-------------------------------|-------------------------------------------|--------------------------------------|----------------|-----------|------|
| Oven                          | Product                                   | Bake Time                            | Convecti<br>ve | Radiant   | Tota |
| Radiant Tunnel                | Thin Chocolate<br>Sandwich Cookie<br>Half | 5min                                 | 90 (62%)       | 60 (38%)  | 150  |
| Convection /<br>Recirculation | Large Soft<br>Chocolate Chip<br>Cookie    | 10min:22sec                          | 430 (93%)      | 30 (7%)   | 460  |
| Impingement                   | Baked Potato Chip                         | 50sec                                | 41 (89%)       | 5 (11%)   | 46   |
| Tunnel                        | Whole Wheat Bread                         | 27min:39sec                          | 1000           | 190       | 1190 |
|                               | Avg Heat Flux                             | (Btu/hr <sup>.</sup> ft <sup>2</sup> | (84%)          | (16%)     |      |
| Oven                          | Product                                   | Bake Time                            | Convecti<br>ve | Radiant   | Tota |
| Radiant Tunnel                | Thin Chocolate<br>Sandwich Cookie Half    | 5min                                 | 1100 (59%)     | 750 (41%) | 1850 |
| Convection /<br>Recirculation | Large Soft Chocolate<br>Chip Cookie       | 10min:22sec                          | 2650 (93%)     | 200 (7%)  | 2850 |
| Impingement                   | Baked Potato Chip                         | 50sec                                | 3000 (88%)     | 400 (12%) | 3400 |
| Tunnel                        | Whole Wheat Bread                         | 27min:39sec                          | 2500 (86%)     | 410 (14%) | 2910 |
| Lap                           | Multigrain Bread                          | 28min:50sec                          | 2100 (84%)     | 400 (16%) | 2500 |
| Twin Oval                     | Hamburger Buns                            | 7min:55sec                           | 2500 (83%)     | 500 (17%) | 3000 |